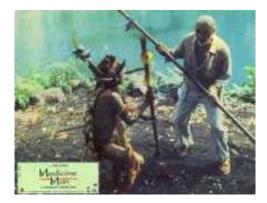

## Medicine Man Video Review

- 1. What did Dr. Robert Campbell find in the Amazon Rain Forest?
- 2. Explain how the Scientific Method was used in this discovery. Show the steps & fill-in the details...State the Problem, Gather Information, Form a Hypothesis, Design an Experiment with Independent & Dependent Variables, Analyze the Results, Compare the Results to the Hypothesis, and so on. You are to focus on the rodent-testing portion of the film.
- 3. What was thought to be the cure for Cancer?
- 4. Explain the importance of Mocara.
- 5. What was the moral dilemma regarding the sick boy? What decision would you make? Why?
- 6. Describe the significance of what is happening in the picture below: